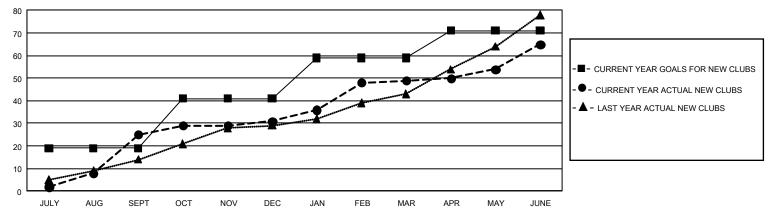

### GOALS AND ACTUAL NEW CLUBS CUMULATIVE

#### REPORT DOES NOT INCLUDE CLUBS IN UNDISTRICTED AREAS.

|                                                             | Club                 | os                  |                    | Members                                                     |                                  |                                  |                                                    |  |
|-------------------------------------------------------------|----------------------|---------------------|--------------------|-------------------------------------------------------------|----------------------------------|----------------------------------|----------------------------------------------------|--|
|                                                             | RESULTS FOR          | R 2019-2020         |                    | RESULTS FOR 2019-2020                                       |                                  |                                  |                                                    |  |
| QUARTER                                                     | NEW CLUB GOAL        | NEW CLUBS           | DROPPED CLUBS      | QUARTER MEMB                                                | ER GROWTH NET<br>GOAL            | MEMBER GROWTH<br>ACTUAL          | DROPPED<br>MEMBERS ACTUAL<br>(including transfers) |  |
| JULY/AUG/SEPT<br>OCT/NOV/DEC<br>JAN/FEB/MAR<br>APR/MAY/JUNE | 57<br>66<br>54<br>36 | 25<br>6<br>18<br>16 | 13<br>23<br>9<br>0 | JULY/AUG/SEPT<br>OCT/NOV/DEC<br>JAN/FEB/MAR<br>APR/MAY/JUNE | 2,895<br>2,580<br>2,445<br>1,575 | 2,488<br>1,094<br>2,181<br>1,263 | 959<br>2,278<br>624<br>2,668                       |  |