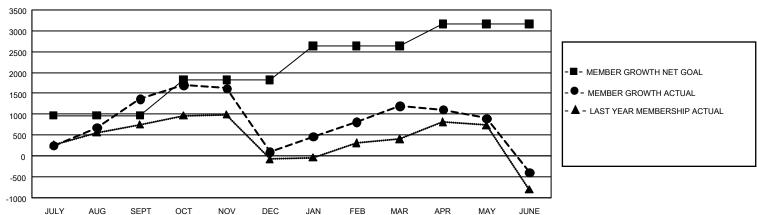

#### GOALS AND ACTUAL MEMBERS CUMULATIVE

| DROPPED CLUBS: 45              |       | 781 CLUBS OF 1,223 ADDED 1 OR<br>MORE NEW MEMBERS | GENDER DISTRIBUTION  MALE 20,240 (57.54%)  FEMALE 14,936 (42.46%) |                  |       |
|--------------------------------|-------|---------------------------------------------------|-------------------------------------------------------------------|------------------|-------|
| DROPPED MEMBERS                |       |                                                   | FEWALE                                                            | 14,930 (42.40 %) |       |
| DECEASED                       | 141   | CLICK HERE FOR CUMULATIVE                         | TOTAL FAMILY UNIT MEMBERS                                         |                  | 7,741 |
| CLUB CANCELLED 882 OTHER 5,501 |       | MEMBERSHIP DATA                                   |                                                                   |                  | 4,668 |
|                                |       |                                                   | FAMILY MEMBERS PAYING HALF DUES                                   |                  |       |
| TOTAL                          | 6,524 |                                                   | 0003                                                              |                  |       |

#### REPORT DOES NOT INCLUDE CLUBS IN UNDISTRICTED AREAS.

|                                                             | Club                 | os                  |                    | Members                                                     |                                  |                                  |                                                    |  |
|-------------------------------------------------------------|----------------------|---------------------|--------------------|-------------------------------------------------------------|----------------------------------|----------------------------------|----------------------------------------------------|--|
|                                                             | RESULTS FOR          | R 2019-2020         |                    | RESULTS FOR 2019-2020                                       |                                  |                                  |                                                    |  |
| QUARTER                                                     | NEW CLUB GOAL        | NEW CLUBS           | DROPPED CLUBS      | QUARTER MEMB                                                | ER GROWTH NET<br>GOAL            | MEMBER GROWTH<br>ACTUAL          | DROPPED<br>MEMBERS ACTUAL<br>(including transfers) |  |
| JULY/AUG/SEPT<br>OCT/NOV/DEC<br>JAN/FEB/MAR<br>APR/MAY/JUNE | 57<br>66<br>54<br>36 | 25<br>6<br>18<br>16 | 13<br>23<br>9<br>0 | JULY/AUG/SEPT<br>OCT/NOV/DEC<br>JAN/FEB/MAR<br>APR/MAY/JUNE | 2,895<br>2,580<br>2,445<br>1,575 | 2,488<br>1,094<br>2,181<br>1,263 | 959<br>2,278<br>624<br>2,668                       |  |